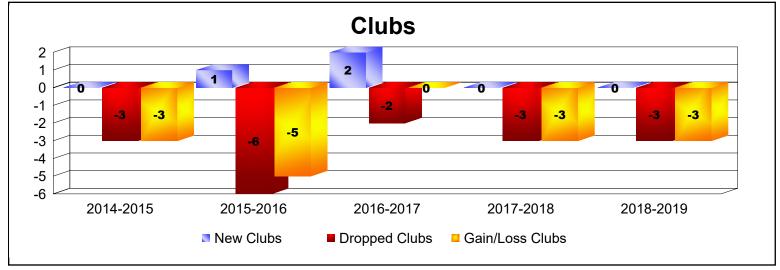

District 30 S

As of June 2019 Cumulative

| Year      | New<br>Clubs | Dropped<br>Clubs | Gain/<br>Loss<br>Clubs | New<br>Members | Charter<br>Members | Reinstate<br>Members | Transfer<br>Members | Total<br>Member<br>Added | Total<br>Members<br>Dropped | Gain/<br>Loss<br>Members |
|-----------|--------------|------------------|------------------------|----------------|--------------------|----------------------|---------------------|--------------------------|-----------------------------|--------------------------|
| 2014-2015 | 0            | -3               | -3                     | 136            | 1                  | 6                    | 2                   | 145                      | -215                        | -70                      |
| 2015-2016 | 1            | -6               | -5                     | 117            | 32                 | 15                   | 4                   | 168                      | -207                        | -39                      |
| 2016-2017 | 2            | -2               | 0                      | 104            | 60                 | 18                   | 6                   | 188                      | -222                        | -34                      |
| 2017-2018 | 0            | -3               | -3                     | 130            | 5                  | 4                    | 3                   | 142                      | -250                        | -108                     |
| 2018-2019 | 0            | -3               | -3                     | 68             | 8                  | 23                   | 2                   | 101                      | -162                        | -61                      |
| Average   | 1            | -3               | -3                     | 111            | 21                 | 13                   | 3                   | 149                      | -211                        | -62                      |