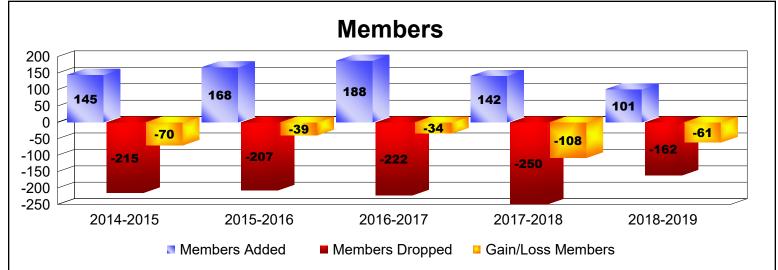

District 30 S

As of June 2019 Cumulative

| Year      | New<br>Clubs | Dropped<br>Clubs | Gain/<br>Loss<br>Clubs | New<br>Members | Charter<br>Members | Reinstate<br>Members | Transfer<br>Members | Total<br>Member<br>Added | Total<br>Members<br>Dropped | Gain/<br>Loss<br>Members |
|-----------|--------------|------------------|------------------------|----------------|--------------------|----------------------|---------------------|--------------------------|-----------------------------|--------------------------|
| 2014-2015 | 0            | -3               | -3                     | 136            | 1                  | 6                    | 2                   | 145                      | -215                        | -70                      |
| 2015-2016 | 1            | -6               | -5                     | 117            | 32                 | 15                   | 4                   | 168                      | -207                        | -39                      |
| 2016-2017 | 2            | -2               | 0                      | 104            | 60                 | 18                   | 6                   | 188                      | -222                        | -34                      |
| 2017-2018 | 0            | -3               | -3                     | 130            | 5                  | 4                    | 3                   | 142                      | -250                        | -108                     |
| 2018-2019 | 0            | -3               | -3                     | 68             | 8                  | 23                   | 2                   | 101                      | -162                        | -61                      |
| Average   | 1            | -3               | -3                     | 111            | 21                 | 13                   | 3                   | 149                      | -211                        | -62                      |